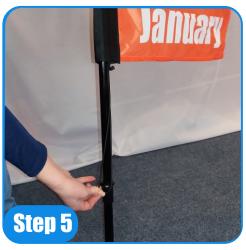

Now slide the flag pole up the black sleeve making sure the flag is pulled nice and tight.

Tie the bungee cord off on the bracket at the bottom of the flag pole.

Put your ground spike into soft ground then slide your flag over the top.