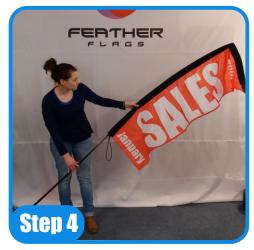

Now slide the flag pole up the black sleeve making sure the flag is pulled nice and tight.

Tie the bungee cord off on the bracket at the bottom of the flag pole.

Put your ground spike into soft ground then slide your flag over the top.