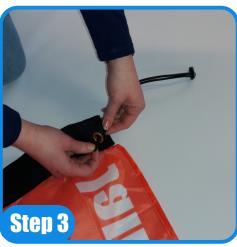

## Feather Flag Assembly Instructions

Check you have everything in the Kit. Use the check list at the bottom

Take your poles out of the bag and insert all of the poles together.

Take the printed flag out of the bag and loop the bungee cord through they eyelet.