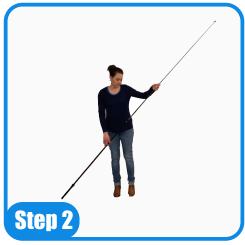

## Feather Flag Assembly Instructions

Check you have everything in the Kit. Use the check list at the bottom

Take your poles out of the bag and insert all of the poles together.

Take the printed flag out of the bag and loop the bungee cord through they eyelet.