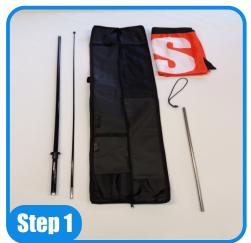

## Feather Flag Assembly Instructions

Check you have everything in the Kit. Use the check list at the bottom

Take your poles out of the bag and insert all of the poles together.

Take the printed flag out of the bag and loop the bungee cord through they eyelet.

## What You Get In The Kit

- 🍑 Fibre Glass Pole
- Printed Flag
- Carry Case
  - Bungee Cord
  - Free Ground Spike